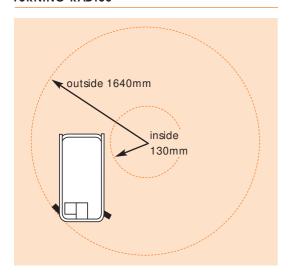

| PERFORMANCE                                      |                                         |                                           |  |
|--------------------------------------------------|-----------------------------------------|-------------------------------------------|--|
| Platform capacity (SWL)                          | 227kg                                   | 227kg                                     |  |
| Max. operating wind speed (1 person on platform) | 12.5m/s                                 | 12.5m/s                                   |  |
| Max. drive height                                | 5.6m                                    | 5.6m                                      |  |
| Max. drive speed (stowed)                        | 3.2km/h                                 | 3.2km/h                                   |  |
| Max. drive speed (elevated)                      | 0.6km/h                                 | 0.6km/h                                   |  |
| Raise/lower time                                 | 20/26 seconds                           | 20/26 seconds                             |  |
| Gradeability                                     | 25%                                     | 25%                                       |  |
| Inside turning radius                            | 0.13m                                   | 0.13m                                     |  |
| Outside turning radius                           | 1.64m                                   | 1.64m                                     |  |
| Tyres                                            | • • • • • • • • • • • • • • • • • • • • | 305mm x 102mm<br>non-marking solid rubber |  |
| Controls                                         | proportional                            | proportional                              |  |
| Drive system                                     | 2 wheel drive                           | 2 wheel drive                             |  |

### TURNING RADIUS