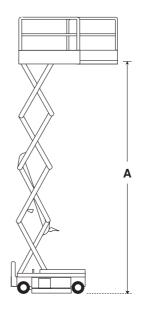

### **SLAB SCISSOR LIFTS**

| DIMENSIONS                      | \$1930E       | \$1932E      |
|---------------------------------|---------------|--------------|
| Max. working height             | 7.6m          | 7.6m         |
| Max. platform height (A)        | 5.6m          | 5.6m         |
| Platform size (stowed)          | 0.64m x 1.56m | 0.64 x 1.56m |
| Platform size (extended)        | 0.64m x 2.44m | 0.64 x 2.44m |
| Deck extension length           | 0.88m         | 0.88m        |
| Overall width (D)               | 0.76m         | 0.81m        |
| Overall length (C)              | 1.85m         | 1.85m        |
| Stowed height (B)               | 2.17m         | 2.17m        |
| Min. height (guardrails folded) | 1.90m         | 1.90m        |
| Wheelbase                       | 1.37m         | 1.37m        |
| Ground clearance (stowed)       | 63mm          | 63mm         |
| Ground clearance (elevated)     | 19mm          | 19mm         |