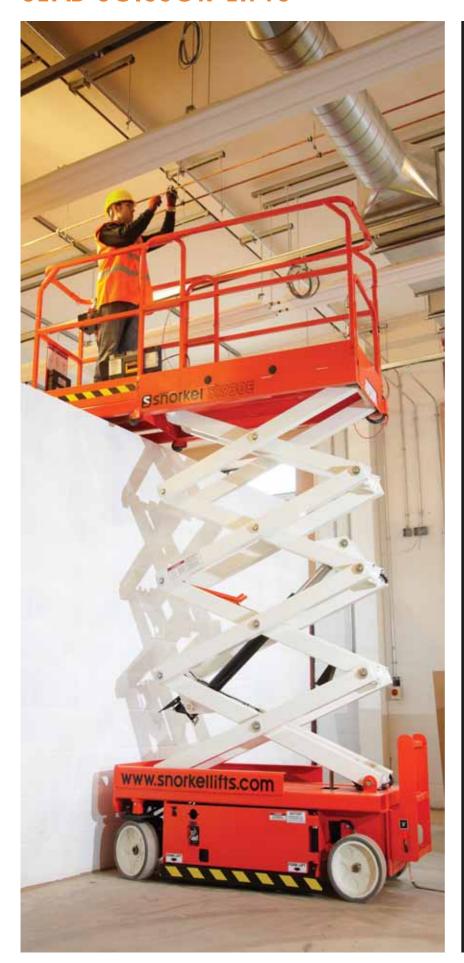

## S1930E/1932E

SLAB SCISSOR LIFTS

- Self-propelled electric micro scissor lifts
- Compact and nimble
- Drives through a standard doorway
- 0.81m wide model rated for outdoor use
- Easy to use and maintain

# S1930E/1932E

#### STANDARD FEATURES

- Pothole protection system
- Non-marking tyres
- Proportional controls
- 0.8m extension deck
- Power line to platform (no sockets)
- Approved for outdoor use with one person on platform (S1932E only)
- Swing-out service trays
- Horn
- Hour meter
- Level sensor with drive/lift interlock
- CE approved