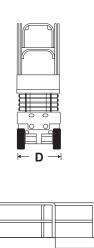

### **SLAB SCISSOR LIFTS**

| DIMENSIONS                      | \$1930E       | \$1932E      |
|---------------------------------|---------------|--------------|
| Max. working height             | 7.6m          | 7.6m         |
| Max. platform height (A)        | 5.6m          | 5.6m         |
| Platform size (stowed)          | 0.64m x 1.56m | 0.64 x 1.56m |
| Platform size (extended)        | 0.64m x 2.44m | 0.64 x 2.44m |
| Deck extension length           | 0.88m         | 0.88m        |
| Overall width (D)               | 0.76m         | 0.81m        |
| Overall length (C)              | 1.85m         | 1.85m        |
| Stowed height (B)               | 2.17m         | 2.17m        |
| Min. height (guardrails folded) | 1.90m         | 1.90m        |
| Wheelbase                       | 1.37m         | 1.37m        |
| Ground clearance (stowed)       | 63mm          | 63mm         |
| Ground clearance (elevated)     | 19mm          | 19mm         |